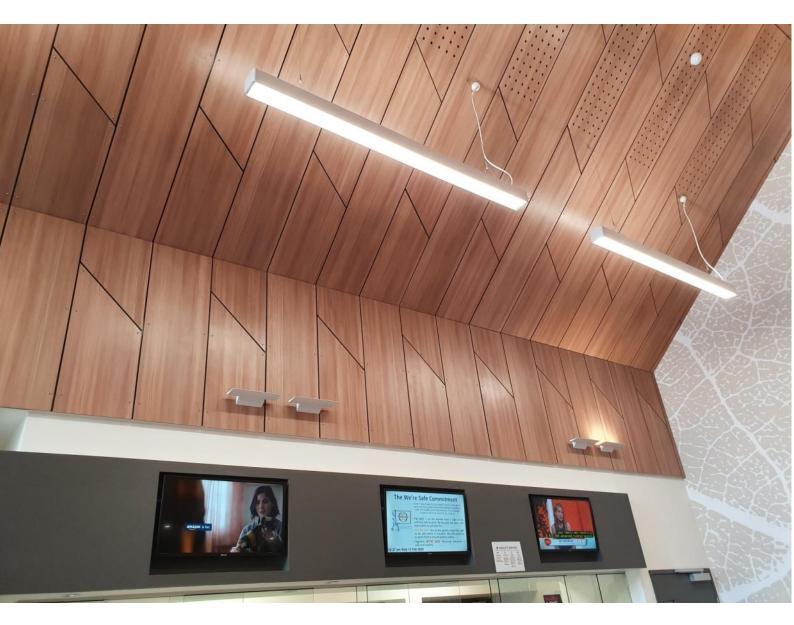

#### Health One—Port Stephens NSW

Product : Versipanel solid and perforated FC panels with Olenmar woodgrain imagery.