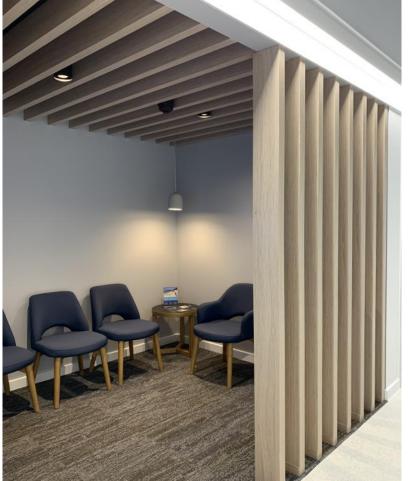

# **HEALTH & AGED CARE**



www.gen-eco.com.au

Gen-Eco's range of products are ideally suited to the health & aged care sectors.

From non-combustible aluminium beams to acrylic wall lining and our Versipanel range of solid & perforated panels.

Working closely with architects and designers we have been able to provide unique solutions for many projects.





### Above QLD X-Ray—St Vincents Hospital Toowoomba

Product : Ecolite aluminium beams with Teak Imagery Installed by Bradco Architect—Phillips Smith Conwell

#### Featured on front cover

Left QLD X-Ray—Bowen Hills

Product : White-Washed Oak imagery on aluminium beams and posts to achieve a non combustible solution. Installed by Top Knot Carpentry Architect—Phillips Smith Conwell

Right
Ozcare—Hervey Bay

Product :

Privacy screens with Walnut Rapture timber veneer pressed on Balsa MDF beams.







#### Mater Hospital—Springfield Lakes QLD

Product : Leaf pattern imagery on clear Acrylic panels. Various tonings of the leaf pattern were utilised in various areas.



#### Health One—Port Stephens NSW

Product : Versipanel solid and perforated FC panels with Olenmar woodgrain imagery.