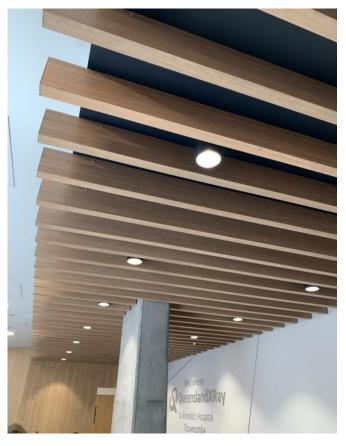

### Above QLD X-Ray—St Vincents Hospital Toowoomba

Product : Ecolite aluminium beams with Teak Imagery Installed by Bradco Architect—Phillips Smith Conwell