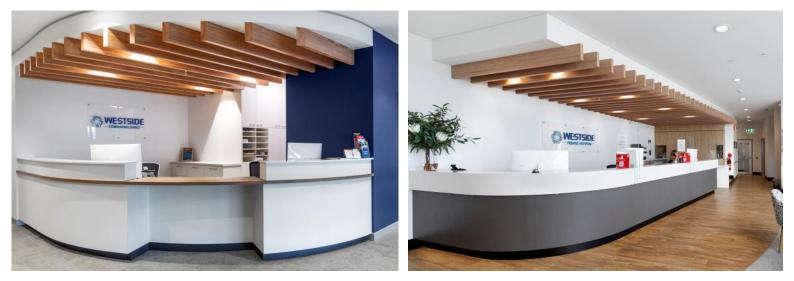

#### Westside Private Hospital—Taringa QLD

Gen-Ecolite beams are featured in both the main reception and consulting room counters. The consulting room beams feature Blackbutt imagery whilst the main reception features are in Tasmanian Oak imagery. Beams installed by Corona Cabinets.