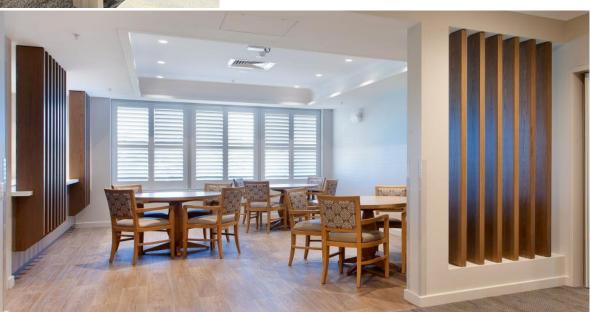

#### Westside Private Hospital—Taringa QLD

Gen-Ecolite beams are featured in both the main reception and consulting room counters. The consulting room beams feature Blackbutt imagery whilst the main reception features are in Tasmanian Oak imagery. Beams installed by Corona Cabinets.