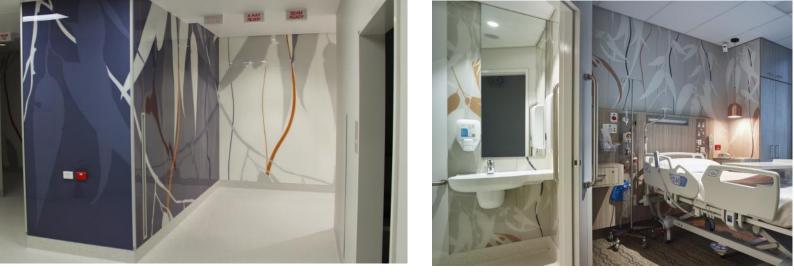

#### Mater Hospital—Springfield Lakes QLD

Product : Leaf pattern imagery on clear Acrylic panels. Various tonings of the leaf pattern were utilised in various areas.