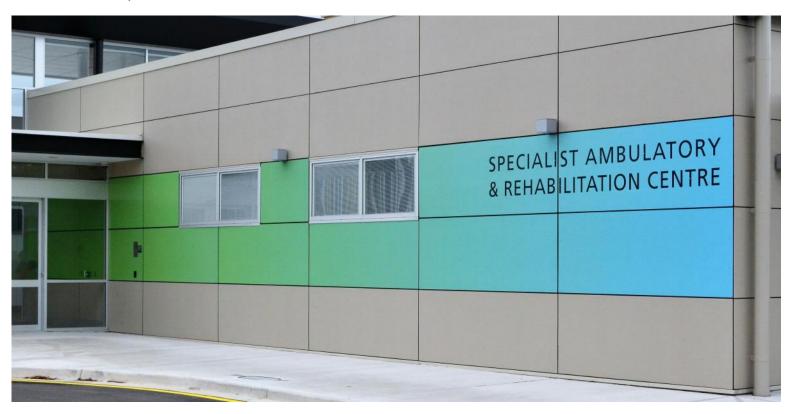

#### Modbury Hospital—Adelaide SA

CFC panels and coated with UV & Anti-Graffiti protection. The graduated colour tone could not be achieved by spray painting and the only effective solution was digital printing. Architect—GHD and installed by Built Environs.