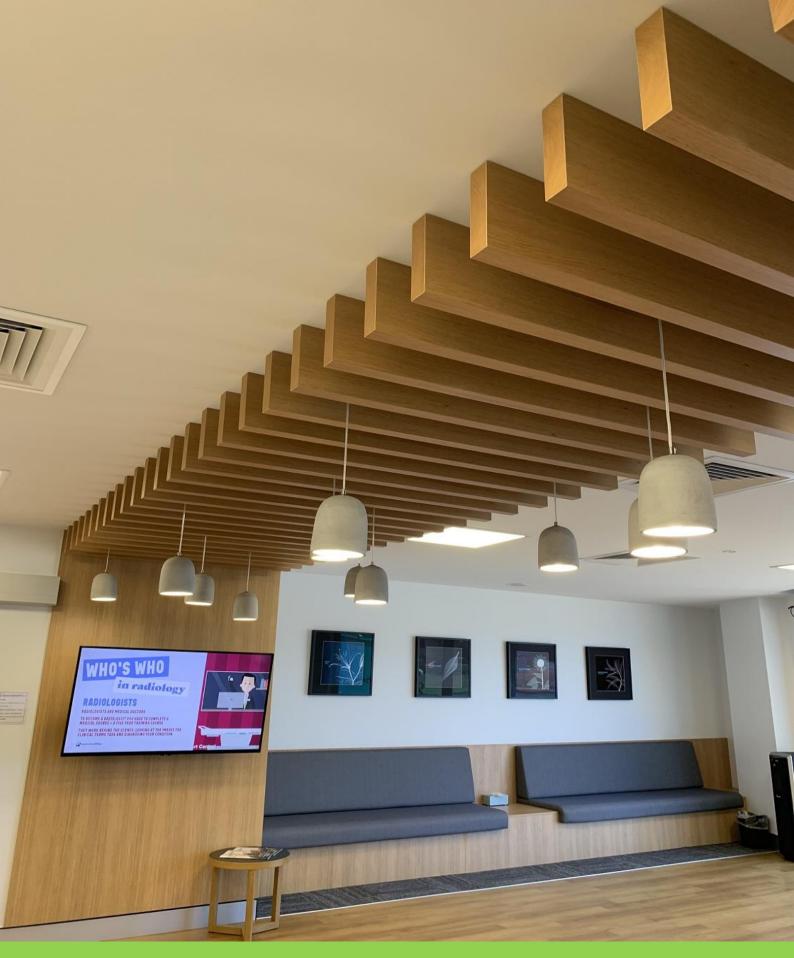

#### Featured on front cover

Left QLD X-Ray—Bowen Hills

Product : White-Washed Oak imagery on aluminium beams and posts to achieve a non combustible solution. Installed by Top Knot Carpentry Architect—Phillips Smith Conwell