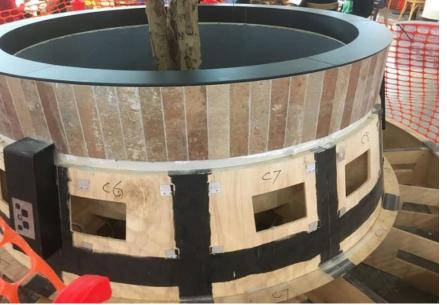

**Newmarket Shopping Centre—QLD** Builder: Hutchinson Builders Product: FR Aluminium beams with Walnut imagery providing a Non-Combustible solution

**BEFORE & AFTER** 

Bendy plywood used to construct seating structures at Westfield Chermside QLD. The plywood was used to create the circular shapes but once finished the plywood is no longer visible. Above during construction, right the finished seating structure.