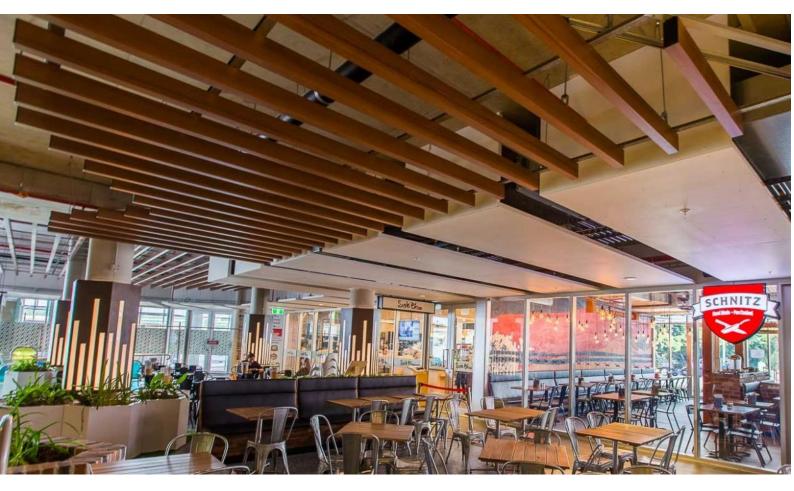

Toombul Shopping Centre—QLD Builder: Mainbrace Installer: Farrago Interiors Product: 75mm thick Ecolite beams in Cedar imagery