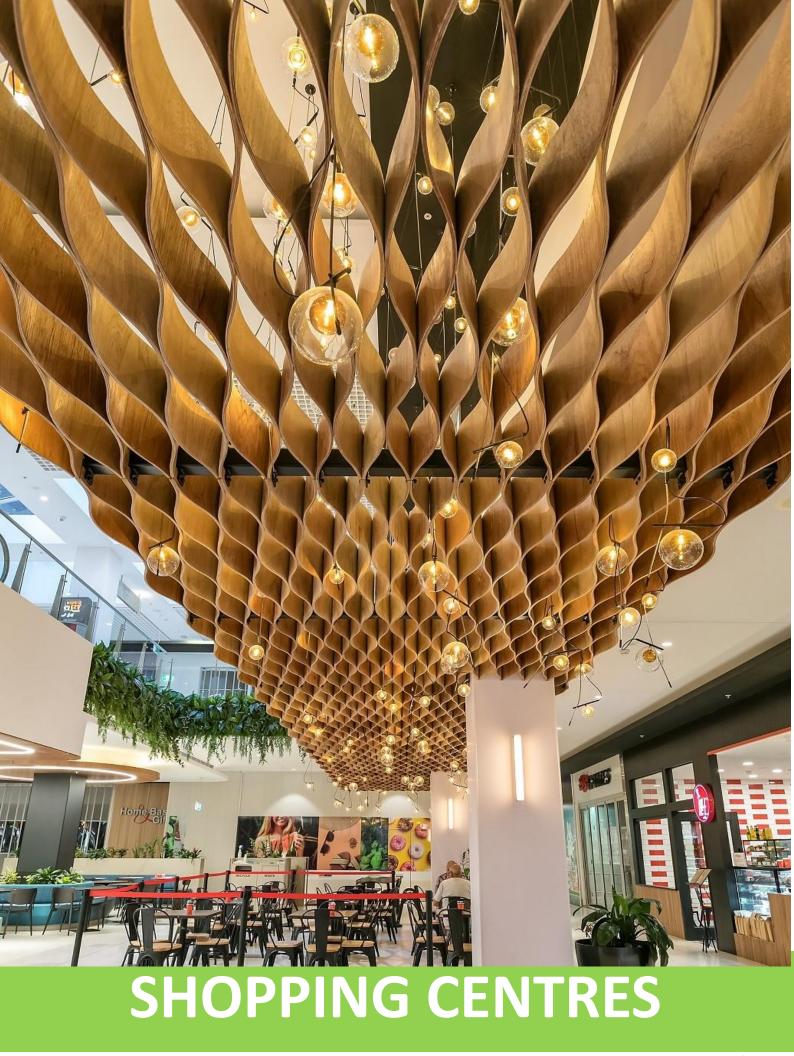

www.gen-eco.com.au

Narellan Town Centre Architect: The Buchan Group Installer: Keystone Linings Product: Ecolite beams faced with Sublime Teak

Gen-Eco offer a wide variety of options for use in Shopping Centres. With the broad choice of materials and processing options available we can provide solutions for entry ways, food court ceilings and seating and external soffit linings.